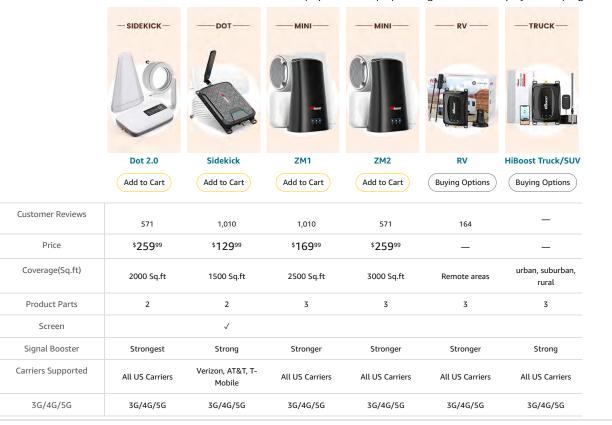

- a)AT&T-wireless/hotspot@\$80 plus setup, wired cost only available by calling
- b)Xfinity-not available
- c) Viasat residential-\$115+/month (bus. quote only available by calling)
- d)Hughesnet satellite-\$60/month first year, then \$85+ (residential?)
- e) Starlink satellite-\$140+month
- $f) Verizon\ residential\ bundled\ plan-\$60/month\ plus\ equipment\ cost/rental?$
- g)Waveform exterior cell antenna and booster with interior antenna(AP, pp.11-12)

#### From the brand

HiBoost have full experience in cell phone signal booster.

#### Home signal booster series:

Mini, Multiroom, Wholeroom Series for different area. Each series have many kind products for choice.

**Vehicle series:** High Power vehicle, High Power RV Series, Standard Vehicle Series, Standard RV Series, for different place and vehicle.

Learn more please visit **Hiboost** shop...

Booster for Home and RV, Car